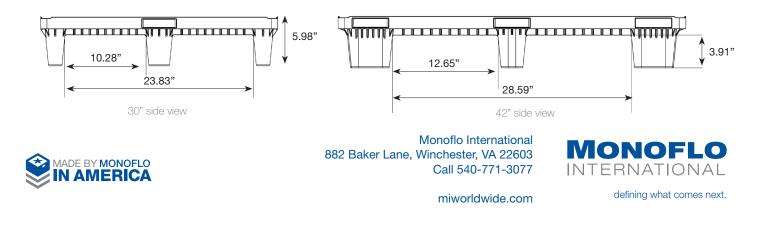

## **Additional Features & Benefits:**

- » Compact 30" x 42" footprint ideal for direct store delivery applications, facilitating maneuverability in tight spaces including doorways and narrow aisles
- » High-pressure injection molded using a proprietary material blend, specifically formulated to deliver superior performance and extended product life
- » Space-saving nestable design improves efficiency, minimizing space needed for storage and maximizing backhaul quantities
- » Lightweight design and ergonomic handles improve handling safety
- » Nesting design facilitates easier denesting with forklift
- » Two (2) deck lip height options provide flexibility to perform in any application
- » 100% Recyclability contributes to sustainability