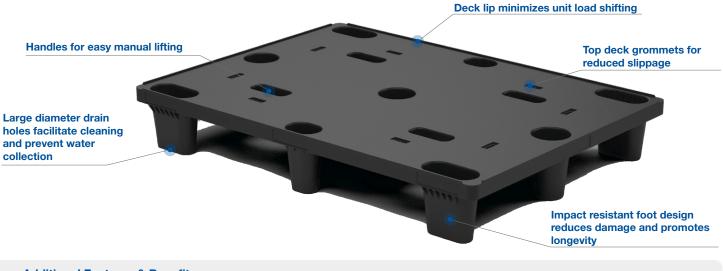

## **Additional Features & Benefits:**

- » Compact 30" x 42" footprint ideal for direct store delivery applications, facilitating maneuverability in tight spaces including doorways and narrow aisles
- » High-pressure injection molded using a proprietary material blend, specifically formulated to deliver superior performance and extended product life
- » Space-saving nestable design improves efficiency, minimizing space needed for storage and maximizing backhaul quantities
- » Lightweight design and ergonomic handles improve handling safety
- » Nesting design facilitates easier denesting with forklift
- » Two (2) deck lip height options provide flexibility to perform in any application
- » 100% Recyclability contributes to sustainability