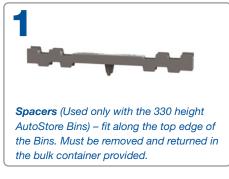

Spacers are included with the 330 height AutoStore Bins and must be returned to Monoflo.