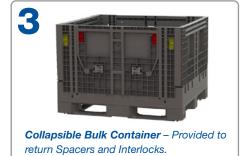

#### Step-by-Step How to Use the RPS The RPS is designed

to be reused and your help is required to ensure complete return of components is executed thoroughly.

The illustration to the left shows where components are found and how they are used. The Spacers should be placed in the provided bulk container then shipped back to Monoflo along with the nestable pallets. Interlocks can also be sent back in the supplied bulk container. Shipping labels are provided for ease of use.