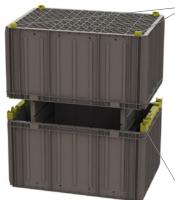

#### Step-by-Step How to Use the RPS The RPS is designed

to be reused and your help is required to ensure complete return of components is executed thoroughly.

The illustration to the left shows where components are found and how they are used. The Spacers should be placed in the provided bulk container then shipped back to Monoflo along with the nestable pallets. Interlocks can also be sent back in the supplied bulk container. Shipping labels are provided for ease of use.