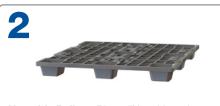

There are three returnable components in our Reusable Packaging System (RPS):

**Nestable Pallet** – Bins will be shipped on a reusable pallet. Nest the empty pallets after unloading Bins and return to Monoflo with the rest of the RPS components.