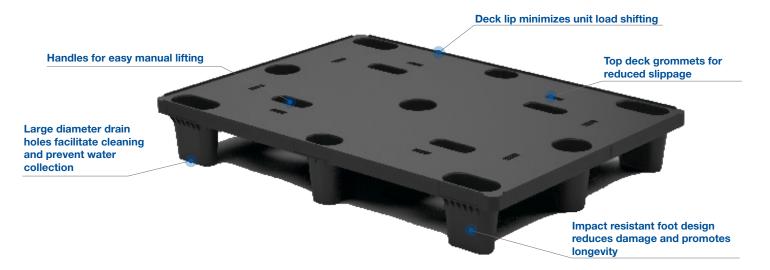

## **Additional Features & Benefits:**

- » Compact 30" x 42" footprint ideal for direct store delivery applications, facilitating maneuverability in tight spaces including doorways and narrow aisles
- » Space-saving nestable design improves efficiency, minimizing space needed for storage and maximizing backhaul quantities
- » Lightweight design and ergonomic handles improve handling safety
- » Nesting design facilitates easier denesting with forklift
- » Two (2) deck lip height options provide flexibility to perform in any application
- » 100% Recyclability contributes to sustainability