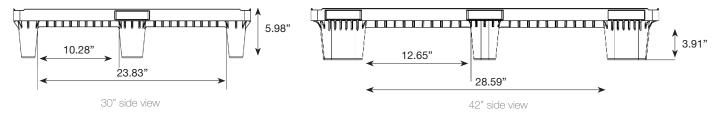

## **Specifications:**

| Model        | Entry | Material | Outside Dimensions (inches) |      |     | Pallet<br>Weight | Static<br>Load | Dynamic<br>Load | Stack Qty | Trailer Qty 53' |
|--------------|-------|----------|-----------------------------|------|-----|------------------|----------------|-----------------|-----------|-----------------|
|              |       |          | L                           | W    | Н   | (lbs)            | (lbs)          | (lbs)           |           |                 |
| NP 3042-6-IM | 4-Way | PE       | 29.0                        | 42.0 | 5.9 | 20.0             | 10,000         | 2,000           | 39        | 1,755           |